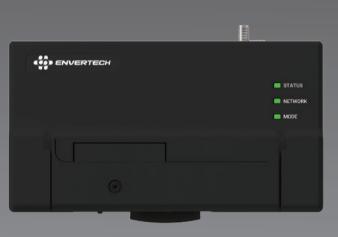

**EVB300** Communication gateway for Envertech microinverters.

**Monitoring Device** 

Communicates with Envertech microinverters and enables users to manage the systems in a smart digital way.